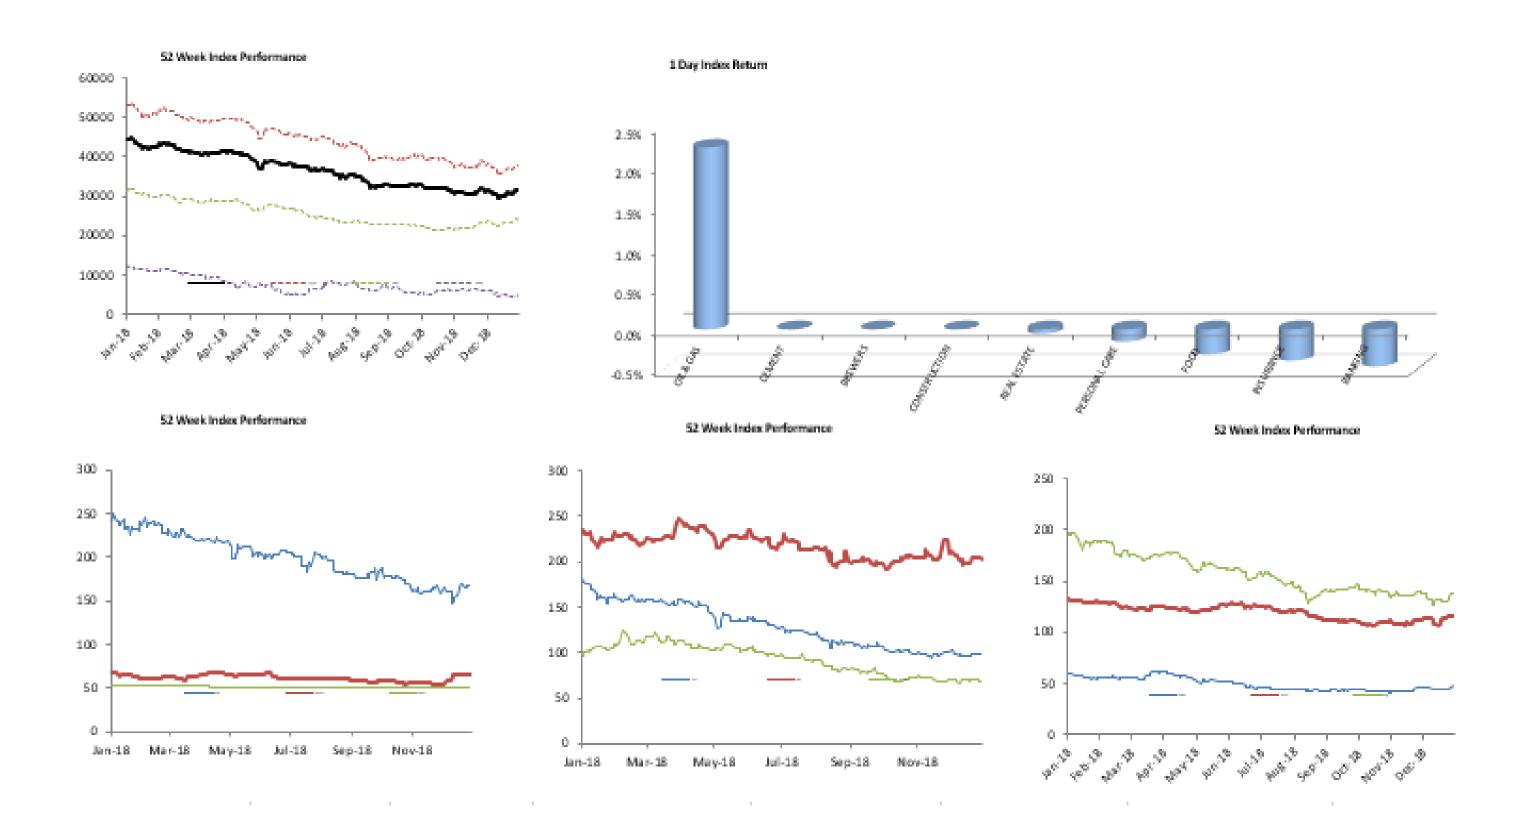

| I | nc  |     | Dar | form | ance |
|---|-----|-----|-----|------|------|
| П | 110 | 1CV |     |      | ance |

|                            |              |        |         |         |            |            |         | 52 Wk      |           |
|----------------------------|--------------|--------|---------|---------|------------|------------|---------|------------|-----------|
|                            |              | 1 Wk   | 3 Month | 6 Month |            |            | 52 Wk   | Volatility | 52 Wk Max |
| ARM Sector Indices         | 1 Day Return | Return | Return  | Return  | QTD Return | YTD Return | Return  | (SD)       | Drawdown  |
| BANKING                    | -0.46%       | 6.11%  | -4.05%  | -11.55% | 0.37%      | 0.37%      | -29.19% | 1.16%      | -3.99%    |
| BREWERS                    | 0.00%        | -0.87% | -8.11%  | -22.79% | -5.41%     | -5.41%     | -46.12% | 1.66%      | -6.07%    |
| CEMENT                     | 0.00%        | 1.94%  | -8.55%  | -18.46% | 2.30%      | 2.30%      | -30.07% | 1.84%      | -8.31%    |
| PERSONAL CARE              | -0.15%       | -2.08% | -11.59% | -29.21% | -3.98%     | -3.98%     | -30.71% | 1.90%      | -5.80%    |
| CONSTRUCTION               | 0.00%        | -0.89% | 10.67%  | 7.21%   | 21.52%     | 21.52%     | -4.29%  | 1.37%      | -6.44%    |
| FOOD                       | -0.31%       | -0.30% | 2.87%   | -7.35%  | -3.38%     | -3.38%     | -13.60% | 1.52%      | -6.86%    |
| INSURANCE                  | -0.39%       | 1.26%  | 3.01%   | -8.19%  | 2.24%      | 2.24%      | -12.35% | 0.82%      | -2.55%    |
| OIL& GAS                   | 2.24%        | 6.83%  | 5.90%   | 2.61%   | 2.28%      | 2.28%      | -20.11% | 1.30%      | -3.59%    |
| REAL ESTATE                | -0.06%       | -0.23% | -0.56%  | 0.06%   | -0.95%     | -0.95%     | -4.60%  | 0.17%      | -0.60%    |
| ARM Capitalisation Indices |              |        |         |         |            |            |         |            |           |
| Large Cap (Top 10%)        | -0.26%       | 2.54%  | -6.25%  | -15.19% | -0.84%     | -0.84%     | -28.79% | 0.99%      | -3.76%    |
| Mid Cap (Mid 30%)          | -0.27%       | 2.34%  | 6.49%   | -3.77%  | 1.27%      | 1.27%      | -22.24% | 0.71%      | -2.49%    |
| Small Cap (Bottom 60%)     | 0.85%        | 4.32%  | -8.86%  | -25.70% | -20.51%    | -20.51%    | -60.38% | 4.92%      | -20.91%   |